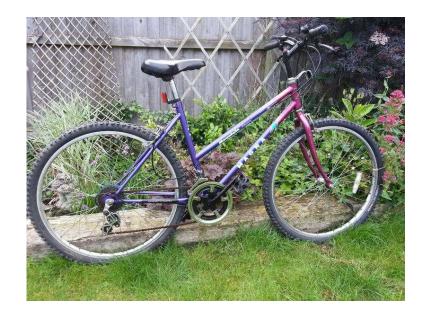

## Ladies Magna mountain bike. 10 gears. (35 GBP)

Location **East of England, Cambridgeshire** https://www.freeadsz.co.uk/x-387120-z

Ladies magna mountain bike. 10 gears. 26" wheels. 18" or 19" frame. (not sure) ready to ride away. can be delivered to certain areas. (ask for details) Contact: 07593759592 075937595...(click to reveal full phone)