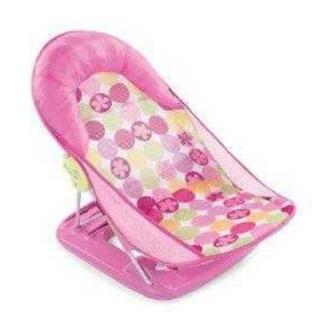

## Baby Bather Seat- Splish Splash Summer Infants(excellent condition) (5 GBP)

South East, West Sussex Location https://www.freeadsz.co.uk/x-387157-z

Pink Summer baby bather used a few time only as in excellent condition, has lovely soft fabric, 3 position back rest, removable and machine washable cover also folds flat for easy storage. Can be used in both tub and undivided kitchen.