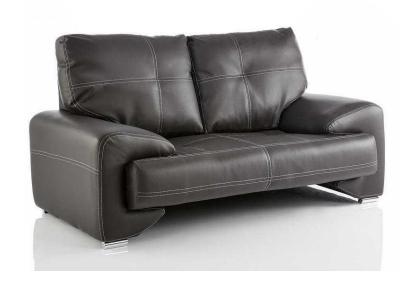

## Brand New Black Leather 2 Seater Sofa 039The Soho039 Cheap Fast Delivery (199 GE

Location **East of England, Essex** https://www.freeadsz.co.uk/x-387163-z

THE SOHO 2 SEATER SOFA NOW ONLY £199.00! CALL US ON 0208 090 0094 0208 090 00...(click to reveal full phone number) TO ORDER YOURS NOW. The Soho is our brand new 2015 model exclusive to Furniture4u. Designer sofas that feature 'twin seam' sculptured sewing and attractive 'C' shaped arms. The pocket sprung cushions make it super comfortable too. The Soho collection is fitted with tubular chrome feet that offer a modern look and great support. Available with next day delivery and at an unbelievable price, they are amazing value for money. ---Measurements--- 2 SEATER = L175cm D95cm H90cm ---Delivery--- London, Essex, Hertfordshire, Kent, Sussex, Surrey, Bedfordshire £40.00

Anywhere else in England £60.00

Scotland & Wales £75.00 Delivery is up to 10 days. http://www.furniture4u.uk.com/collections/leather-sofas/products/the

| w//:sc                     | rand<br>ater<br>eap                                          |  |
|----------------------------|--------------------------------------------------------------|--|
| ₩<br>W.fr                  | rand New Black I<br>ater Sofa 039The<br>leap Fast            |  |
| eead                       | v Bla<br>ı 039<br>Fast                                       |  |
| SZ.CO                      | ack<br>9The                                                  |  |
| os://www.freeadsz.co.uk/x- | rand New Black Leath<br>ater Sofa 039The Soh<br>eap Fast Del |  |