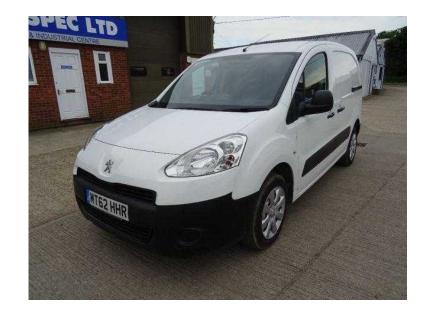

## Peugeot Partner (5,250 GBP)

Location **East of England, Suffolk** https://www.freeadsz.co.uk/x-387191-z

NEW ARRIVAL! AWAITING VALET! WHITE, ONE OWNER FROM NEW WITH GUARANTEED LOW MILEAGE, REMOTE CENTRAL LOCKING, FULL BULKHEAD, FULLY PLY LINED, SIDE LOADING DOOR, HIGH SECURITY LOCKS. IN EXCELLENT CONDITION THROUGHOUT. PART EXCHANGE WELCOME, FINANCE AVAILABLE, ALL CARDS ACCEPTED... £5,250 +VAT Remote Central