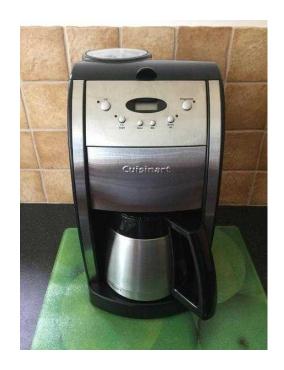

## **Cuisinart Grind and Brew Auto Coffee Maker (35 GBP)**

South East, East Sussex Location https://www.freeadsz.co.uk/x-387336-z

Excellent Condition. Grinds beans and brews coffee. Also takes pre-ground coffee. Makes up to 12 cups in 8 minutes. Thermal carafe. Auto shut-off turns machine off 35 minutes after brewing. All removable parts are dishwasher safe. Complete with Instruction booklet and original Lakeland.