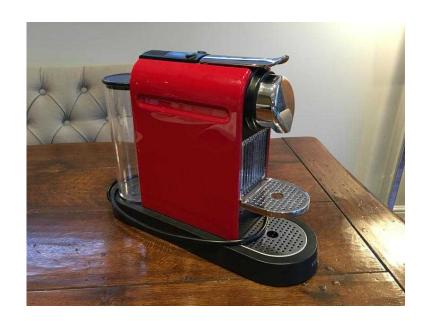

## Nespresso CITIZ Coffee Machine - RED - Great condition, Just had Full service (65 GE

South East, East Sussex Location https://www.freeadsz.co.uk/x-387337-z

Nespresso CITIZ Coffee Machine - fire engine red and chrome. Machine has just had a full service and replacement heads at Nespresso so like a new machine. Great condition. Originally Bought for £149 from nespresso. Buyer collects pls - Brighton;