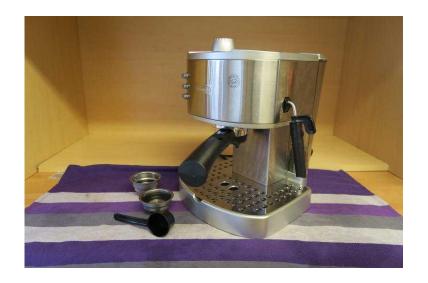

## **DELONGHI EC330s Pump Espresso Cappuccino Maker (28 GBP)**

South East. East Sussex Location

https://www.freeadsz.co.uk/x-387340-z

IN EXCELLENT USED CONDITION - HAVE JUST UPGRADED TO BEAN-TO-CUP MACHINE STYL STAINLESS STEEL FINISH COMPLETE WITH USER MANUAL & FULL INSTRUCTION LEAFLET CAN USE GROUND COFFEE or ESE PODS ### MAKE A SENSIBLE OFFER ### CASH on COLLECTION ONLY - VERY LOCAL DELIVERY COULD BE