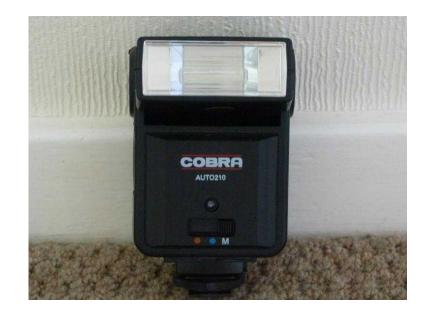

## **Automatic Flash (10 GBP)**

Location **South East, Surrey** https://www.freeadsz.co.uk/x-387377-z

Cobra Auto 210 Flash hardly used. With Wide Angle Adaptor and 3 Colored Filters Red, Blue and.

|    | Automatic                            | Flash            |
|----|--------------------------------------|------------------|
|    | https://www.freeadsz.co.uk/          | <-3873           |
| 線線 | Automatic                            | Flash            |
|    | https://www.freeadsz.co.uk/<br>77-z  | <-3873           |
|    | Automatic                            | Flash            |
|    | https://www.freeadsz.co.uk/:<br>77-z | <-3873           |
|    | Automatic                            | Flash            |
|    | https://www.freeadsz.co.uk/          | <-3873           |
|    | Automatic                            | Flash            |
|    | https://www.freeadsz.co.uk/          | <-3873           |
|    | Automatic                            | Flash            |
|    | https://www.freeadsz.co.uk/          | <-3873           |
|    | Automatic                            | Flash            |
|    | https://www.freeadsz.co.uk/:<br>77-z | <b>&lt;-3873</b> |
|    | Automatic                            | Flash            |
|    | https://www.freeadsz.co.uk/:<br>77-z | <-3873           |
|    | Automatic                            | Flash            |
|    | https://www.freeadsz.co.uk/          | <b>&lt;-3873</b> |
|    | Automatic                            | Flash            |
|    | https://www.freeadsz.co.uk/<br>77-z  | k-3873           |