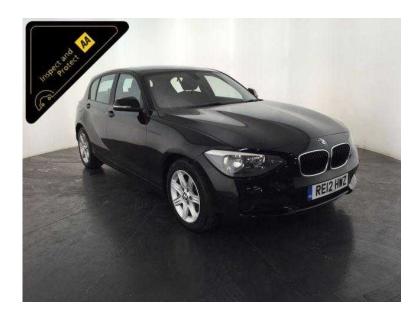

## BMW 1 Series 2012 (7,500 GBP)

Location West Midlands, Warwickshire https://www.freeadsz.co.uk/x-387421-z

Black, INSPECTED BY AA & 3 MONTH AA WARRANTY, 1 owner, Next MOT due 11/05/2017, Last serviced on 22/07/2015 at 87,739 miles, Service history, 5 seats, 12 Months Road Tax £30, The Specification Includes: 16" Alloy Wheels, Keyless Go, Air Conditioning, Stop/start Technology, CD Stereo System, Parrot Handsfree Kit, 6 Speed Manual Gearbox, Value Financing Options Available, Fixed Prices. £7,500 p/x welcome Air Conditioning, Keyless