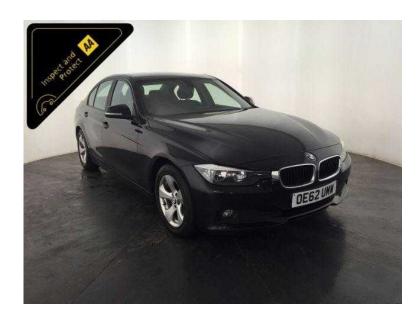

## **BMW 3 Series 2012 (80 GBP)**

Location West Midlands, Warwickshire https://www.freeadsz.co.uk/x-387423-z

Black, INSPECTED BY AA & 3 MONTH AA WARRANTY, 1 owner, Next MOT due 06/02/2017, Last serviced on 28/01/2016 at 124,189 miles, Service history, Auto Start-Stop (MSA), Automatic Air Conditioning, Two-Zone, Cruise Control with Brake Function, Park Distance Control (PDC), Rear, 16in Light Alloy Streamline Style 306 with 205/60 Michelin EnergySaver Tyres, Alarm System (Thatcham 1), BMW Business Radio with Single CD Player (with MP3 Playback Capability), Bluetooth Hands-Free Facility with USB Audio Interface, Electric Windows Front and Rear, Heat Protection Glazing with Green-Tint, Hill-Start Assistant, On-Board Computer (OBC), Rain Sensor, Tyre Puncture Warning System (TPWS). 5 seats, Service History, 163 BHP, 12 Months Road Tax £20, The Specification Includes: 16" Alloy Wheels, Audio And Visual Rear Parking Sensors, Stop/Start Technology, Key-Less Go, Digital Dual Climate Control, Cruise Control, Bluetooth, Digital Display, CD / DAB Stereo System, Sport / Eco Pro / Comfort Vehicle Dynamic Modes, 6 Speed Manual Gearbox.Value Financing Options Available, Fixed Prices. £8,000 p/x welcome Cruise Control,