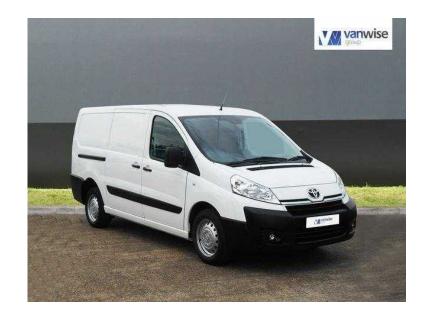

## **Toyota ProAce 2014 (9,395 GBP)**

Location **East Midlands, Northamptonshire** https://www.freeadsz.co.uk/x-387432-z

Full service, Excellent bodywork, Excellent Condition interior, 1 owner, White, Warranted mileage, Side loading door, Twin Side Loading Doors, Ply lined, Factory bulk head, Solid rear door, Remote central locking, 6 speed, Power assisted steering, Immobiliser, Radio/CD, Drivers airbag, Dual Airbags, Electric windows, Electric mirrors, Head restraints, Height adjustable driver seat, Cloth seat trim, ABS, AIR-CON, 3 seater cab, Adjustable steering wheel, Part Exchange Welcome, HP and leasing, Finance available, Hundreds of vans at trade prices, \*\*\*FREE MOT FOR LIFE \*\*\* WHILE YOU ARE THE KEEPER OF THE VEHICLE.