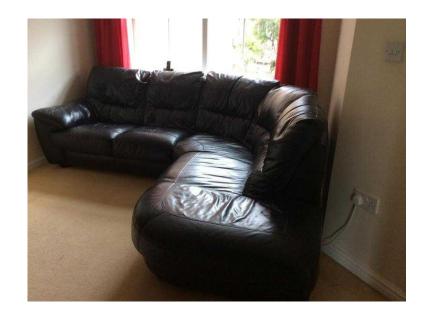

## Large black leather corner sofa (250 GBP)

Location **South East, East Sussex** https://www.freeadsz.co.uk/x-387494-z

Large black leather corner sofa. 4 years old. 250cm X 230cm. Very good condition Need sold by 16/7/16 as moving house and can deliver on 16/7 only if