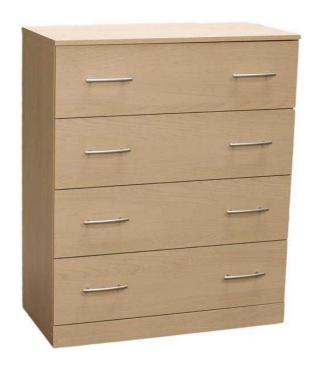

## FACTORY ASSEMBLED BUDGET CHEST DRAWERS (NON-FLAT PACK with COLOUR

Yorkshire and the Humber, South Yorkshire Location https://www.freeadsz.co.uk/x-387524-z

BRAND NEW FACTORY ASSEMBLED FURNITURE. This furniture is ready built by the factory: IT DOES NOT COME FLAT PACK.

With solid build quality and sturdiness, this furniture will last a very long time. This bedroom furniture is delivered as built in-factory, with a choice of 9 different colour finishes and 3 handle styles. All furniture is on castors. Please contact us for further details; more information and pictures can

be emailed directly to you on request. The following items are for sale: BUDGET DRAWER CHEST (see attached images for choice of colour finishes and handles) 4 DRAWER

38cm x 74cm x 79cm - £63 5 DRAWER

38cm x 74cm x 96cm - £69 6 DRAWER