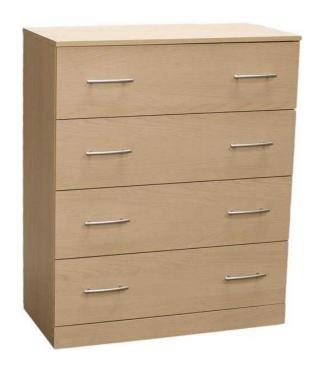

## FACTORY ASSEMBLED DEEP DRAWER CHESTS (NON-FLAT PACK with COLOUR OI

Yorkshire and the Humber, South Yorkshire Location https://www.freeadsz.co.uk/x-387525-z

BRAND NEW FACTORY ASSEMBLED FURNITURE. This furniture is ready built by the factory: IT DOES NOT COME FLAT PACK.

With solid build quality and sturdiness, this furniture will last a very long time. This bedroom furniture is delivered as built in-factory, with a choice of 9 different colour finishes and 3 handle styles. All furniture is on castors. Please contact us for further details; more information and pictures can

be emailed directly to you on request. The following items are for sale: DEEP DRAWER CHEST (see attached images for choice of colour finishes and handles) 3 DRAWER

38cm x 74cm x 74cm - £65 4 DRAWER

38cm x 74cm x 96cm - £75 5 DRAWER

38cm x 74cm x 117cm - £85

IF YOU WISH TO PURCHASE THE FURNITURE WITH COLOUR OPTIONS OTHER THAN THOSE DISPLAYED IN THE PICTURE, PLEASE EMAIL

OUR STORE AT click to contact WITH YOUR NAME, DATE OF PURCHASE AND YOUR CHOICE OF COLOURS.