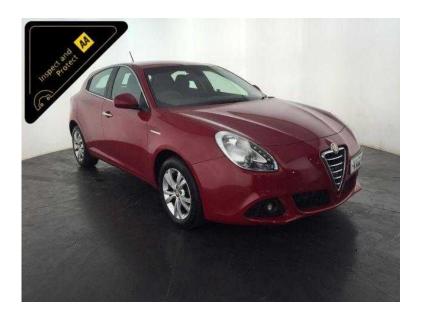

## Alfa Romeo Giulietta 2012 (5,695 GBP)

Location West Midlands, Warwickshire https://www.freeadsz.co.uk/x-387648-z

Red, Inspected By AA And 3 Month AA Warranty, 1 owner, Next MOT due 15/08/2016, Good bodywork, Interior Good Condition, 5 seats, Service History, 12 Months Road Tax Is £30, The Specification Includes: 16" Alloy Wheels, Rear Parking Sensors, Digital Dual Zone Climate Control, CD Stereo System, Voice Control, D.N.A Vehicle Dynamic Modes, 6 Speed Manual Gearbox. Value Financing Options Available, Great Value, Fixed Prices. £5,695 p/x