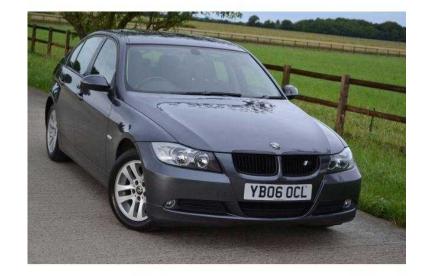

## **BMW 3 Series 2006 (2,995 GBP)**

Location **East of England, Cambridgeshire** https://www.freeadsz.co.uk/x-387663-z

FULL SERVICE HISTORY, 2 KEYS,2 FORMER KEEPERS, 6 months warranty, Next MOT due 30/06/2017, Full service history, Air-Conditioning (Automatic), Cruise Control, Parking Aid (Rear), Alloy Wheels (16in), Computer (Driver Information System), Electric Windows (Front/Rear), In Car Entertainment (Radio/CD). GREY, ALL MAJOR CREDIT/DEBIT CARDS ACCEPTED, FINANCE AVAILABLE, WE ARE OPEN 7 DAYS A WEEK FOR OTHER VEHICLES CALL 07708589466 077085894...(click to reveal full phone number) DELIVERY AVAILABLE FOR ADDITIONAL FEE. FOR MORE CARS VISIT US ON www.proxymcars.co.uk, £2,995 Cruise