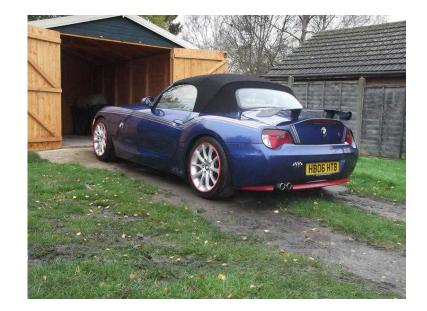

## **BMW Z Series 2006 (5,250 GBP)**

Location **East Midlands, Lincolnshire** https://www.freeadsz.co.uk/x-387889-z

Low mileage, pampered Z4, new rear tyres, and custom

|   |                     | 7      | 2.00        | 3000   |
|---|---------------------|--------|-------------|--------|
|   | https://www         | freea  | Selles      | 2006   |
|   | 89-z                |        |             |        |
| 恩 | BMW                 | Ν      | Series      | 2006   |
|   | https://www<br>89-z | .freea | dsz.co.uk/x | (-3878 |
|   | BMW                 | Ν      | Series      | 2006   |
|   | https://www         | .freea | dsz.co.uk/x | (-3878 |
|   | BMW                 | Ν      | Series      | 2006   |
|   | https://www<br>89-z | .freea | dsz.co.uk/x | (-3878 |
|   | BMW                 | Ν      | Series      | 2006   |
|   | https://www<br>89-z | .freea | dsz.co.uk/x | (-3878 |
|   | BMW                 | Ν      | Series      | 2006   |
|   | https://www<br>89-z | .freea | dsz.co.uk/x | -3878  |
|   | BMW                 | Ν      | Series      | 2006   |
|   | https://www<br>89-z | .freea | dsz.co.uk/x | (-3878 |
|   | BMW                 | Ν      | Series      | 2006   |
|   | https://www<br>89-z | .freea | dsz.co.uk/x | (-3878 |
|   | BMW                 | Ν      | Series      | 2006   |
|   | https://www<br>89-z | .freea | dsz.co.uk/x | (-3878 |
|   | BMW                 | Ν      | Series      | 2006   |
|   | https://www<br>89-z | .freea | dsz.co.uk/x | 3878   |
|   |                     |        |             |        |