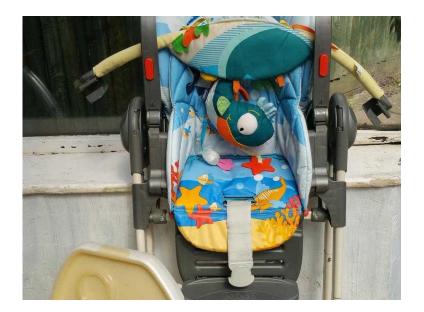

## **Chicco Polly Magic Highchair Bouncer (45 GBP)**

South East, East Sussex Location https://www.freeadsz.co.uk/x-387893-z

Suitable from birth to 3 years old 3 position seat recline 6 different height settings large storage basket removable tray that can be attached to back of the leg for storage detachable toy still £150 in Mother Care! &pound