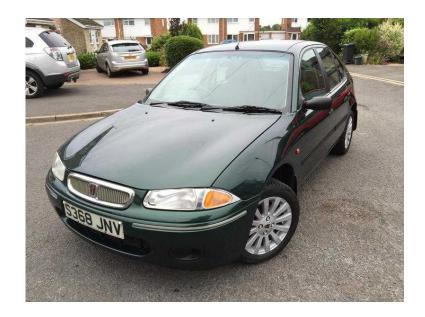

## Rover 200 1999 (645 GBP)

Location East of England, Bedfordshire https://www.freeadsz.co.uk/x-388021-z

1998 Rover 214i in beautiful condition inside and out. Only 27,600 genuine miles. Purchased from original buyer 3 years ago with only 9,000 miles on the clock. Kept garaged and regularly serviced by them from new. Used for daily commuting to work since. Genuine Rover alloy wheels with nearly new tyres on each corner. Recent exhaust and radiator as well. I have both the original keys with remote locking and all the paperwork since new. Only selling as I was keeping it for my daughters first car but the insurance is ridiculously expensive as it is a 1.4 litre. I have also just acquired a brand new company car. First to see will!