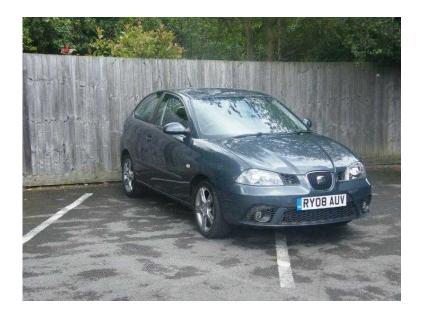

## **SEAT Ibiza 2008 (3,650 GBP)**

Location South East, Oxfordshire https://www.freeadsz.co.uk/x-388061-z

ABS, Immobiliser, Remote Alarm, Traction Control, Remote Central Locking, Power Steering, Air Conditioning, Climate Control, Cruise Control, Electric Front Windows, Trip Computer, CD Player, Rear Wash/wipe, Front Fog Lamps, Height Adjustable Seat, Powered Folding Mirrors, Multi-function Steering Wheel, Multiple Airbags, Radio, MP3 Player, Head Restraints, Lumbar Adjustment, Cloth