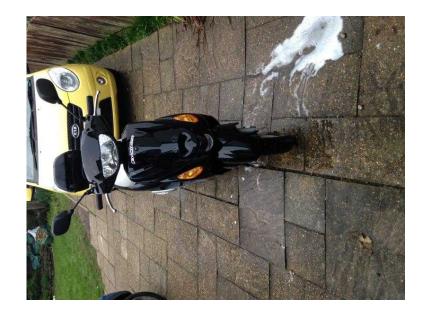

## Direct Bikes DB 2013 (600 GBP)

Location **South East, East Sussex** https://www.freeadsz.co.uk/x-388214-z

I'm selling my Moped as I now have a car...Was used for two years but has not been taken out for over a year due to me not needing it anymore. I have regularly started it up and it has been given a new MOT recently. Very cheap to run - tax is just £17 for a year and it's economic on petrol too. The moped comes with a lock, windshield (not fitted) and a storage compartment on the back (although there is a slight crack in this - new ones can be brought cheaply). There is a large storage compartment under the seat (big enough for the helmet and/or a backpack), which has its own lock too. Viewings are welcome, but if you have any further queries do contact me. Thanks for!