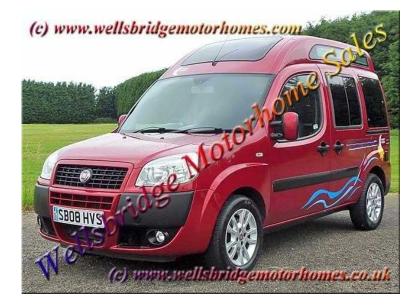

## Fiat Doblo 2008 (11,995 GBP)

Location East of England, Cambridgeshire https://www.freeadsz.co.uk/x-388224-z

A 2 berth RHD Manual 1.9TD Hi-Top Camper-Van with PAS, alloy wheels, central locking, panoramic sunroof, tinted side and rear windows. Colour: Red. Driver and passenger airbags, over-cabin storage, electric windows and mirrors, adjustable steering height, radio/CD player, overhead dvd player. Side and rear access doors. A forward facing seat for 2 with seat belts. Side kitchen facilities with a 2 burner gas hob, sink and cabinets. Lino flooring, LED strip lighting, 240/12V, leisure battery. Length:4.3m, Width:1.8m, Height:2.1m. GWT:1960kg(hpi).

Panoramic Sunroof, 2 Berth, Leisure Battery, Kitchen, 2-Burner Hob, Power steering, Central locking, Electric windows, 3 point seatbelts, Air Bags, Alloy Wheels, 240/12V, Radio

|                         |       |                         |       |                         |       |                         |       | i si i                  |       |                         |       |                         |       |                         | Πġ.   |                         |       |                         |       |
|-------------------------|-------|-------------------------|-------|-------------------------|-------|-------------------------|-------|-------------------------|-------|-------------------------|-------|-------------------------|-------|-------------------------|-------|-------------------------|-------|-------------------------|-------|
| https://www.fre<br>24-z | Fiat  |
| lsz.                    | Doblo | eadsz.co.uk/x           | Doblo | ·eadsz.co.uk/x          | Doblo | eadsz.co.uk/x           | Doblo | ·eadsz.co.uk/x          | Doblo | eadsz.co.uk/x           | Doblo | ·eadsz.co.uk/x          | Doblo | ·eadsz.co.uk/x          | Doblo | ·eadsz.co.uk/x          | Doblo | eadsz.co.uk/x           | Doblo |
| -3882                   | 2008  | 3882                    | 2008  | (-3882                  | 2008  | 3882                    | 2008  | 3882                    | 2008  | -3882                   | 2008  | -3882                   | 2008  | -3882                   | 2008  | (-3882                  | 2008  | -3882                   | 2008  |