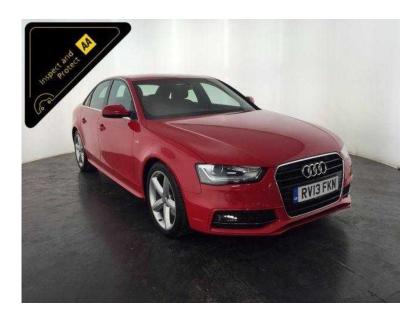

## Audi A4 2013 (110 GBP)

Location **East Midlands, Northamptonshire** https://www.freeadsz.co.uk/x-388415-z

Red, Inspected By AA & 3 Month Warranty, 1 owner, Next MOT due 14/03/2017, Last serviced on 12/01/2016 at 99,549 miles, Service history, 5 seats, Service History, 141 BHP, 12 Months Road Tax Is £30, The Specification Includes: 18" Alloy Wheels, Bi-xenon Headlights, L.E.D Day Time Running Lights, Rear Parking Sensors, Stop/start Technology, Half Black Leather Interior, Digital Dual Zone Climate Control, Cruise Control, Digital Display, CD Stereo System, Voice Control, Bluetooth, 6 Speed Manual Gearbox, Value Financing Options Available, Great Value, Fixed Prices. £11,000 p/x considered Cruise Control,