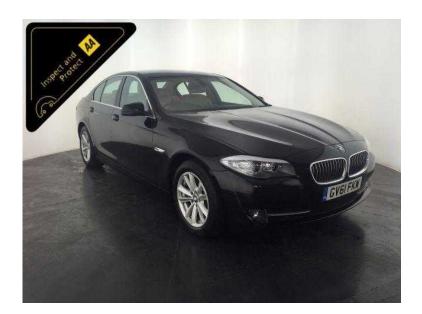

## BMW 5 Series 2011 (9,795 GBP)

Location West Midlands, West Midlands https://www.freeadsz.co.uk/x-388427-z

Metallic Black, Inspected By AA And 3 Month AA Warranty, 1 owner, Next MOT due 19/01/2017, Last serviced on 30/11/2015 at 88,869 miles, Service history, 5 seats, BMW Main Dealer Service History, 184 BHP, 12 Months Road Tax Is £30, The Specification Includes: 17" Alloy Wheels, Front And Rear Parking Sensors, Full Cream Leather Interior, Stop/Start Technology, Key-Less Go, 3 Stage Heated Front Seats, Digital Dual Climate Control, Cruise Control, CD Stereo System, Voice Control, Bluetooth, Digital Display, 6 Speed Manual Gearbox With Sports / Comfort Vehicle Dynamic Modes. Value Financing Options Available, Great Value, Fixed Prices. £9,795 p/x welcome Cruise Control,