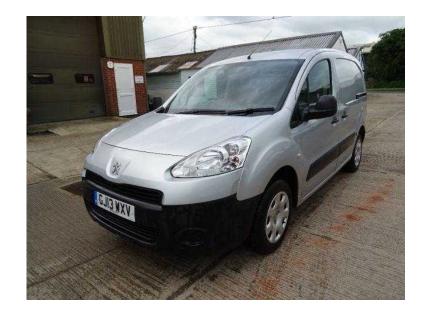

## Peugeot Partner (5,250 GBP)

Location **East of England, Essex** https://www.freeadsz.co.uk/x-388557-z

NEW ARRIVAL! CHOICE IN STOCK! SILVER, DIRECT FROM PEUGEOT, TOP SPEC PROFESSIONAL MODEL WITH AIR CONDITIONING, ELECTRIC WINDOWS, ELECTRIC MIRRORS, 3 SEATS, FOLDING MESH BULKHEAD, FULLY PLY LINED, SIDE LOADING DOOR, BLUETOOTH. MAIN DEALER SERVICE HISTORY. PART EXCHANGE WELCOME, FINANCE AVAILABLE, ALL CARDS ACCEPTED... £5,250 +VAT Electric Windows, Electric Mirrors,