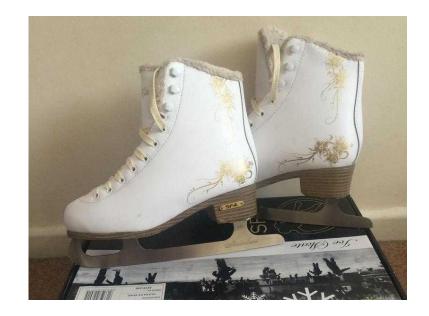

## Ice Skates (35 GBP)

Location **South West, Wiltshire** https://www.freeadsz.co.uk/x-388579-z

SFR Ice Skates size 4 in very good condition, worn for six half hour lessons. Sharpened at Link Centre a few weeks ago, comes with blade