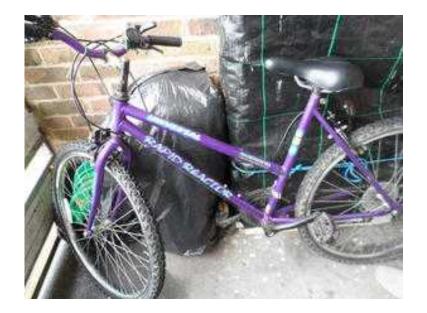

## dunlop signature purple mountain bike (85 GBP)

Location South East, West Sussex https://www.freeadsz.co.uk/x-388656-z

purple ladies bike,grip shift,26inch wheels,full suspension,&pound

|                                 |                              |                                 |                              |                                  |                              |                                  |                              |                                 |                              |                                  |                              |                                  |                              |                                  |                              |                                  |                              |                                  | <b>巍巍</b>                    |
|---------------------------------|------------------------------|---------------------------------|------------------------------|----------------------------------|------------------------------|----------------------------------|------------------------------|---------------------------------|------------------------------|----------------------------------|------------------------------|----------------------------------|------------------------------|----------------------------------|------------------------------|----------------------------------|------------------------------|----------------------------------|------------------------------|
| https://www.freeadsz.co<br>56-z | dunlop signature<br>mountain | https://www.freeadsz.co<br>56-z | dunlop signature<br>mountain | https://www.freeadsz.co.<br>56-z | dunlop signature<br>mountain | https://www.freeadsz.co.<br>56-z | dunlop signature<br>mountain | https://www.freeadsz.co<br>56-z | dunlop signature<br>mountain | https://www.freeadsz.co.<br>56-z | dunlop signature<br>mountain |
| uk/x-3886                       | purple<br>bike               | uk/x-3886                       | bike                         | uk/x-3886                        | purple<br>bike               | uk/x-3886                        | purple<br>bike               | uk/x-3886                       | purple<br>bike               | uk/x-3886                        | purple<br>bike               | uk/x-3886                        | purple<br>bike               | .uk/x-3886                       | purple<br>bike               | uk/x-3886                        | purple<br>bike               | .uk/x-3886                       | purple<br>bike               |