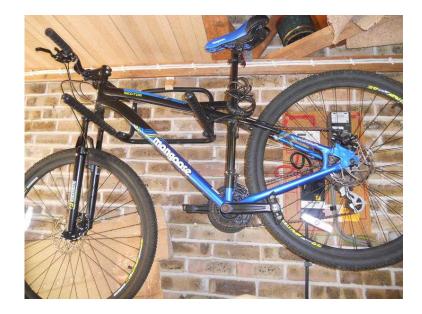

## Mens Mongoose Sector 29 L (120 GBP)

Location **South East, West Sussex** https://www.freeadsz.co.uk/x-388665-z

Electric Blue/ Black.Frame size 19.5. Item code 654685. Purchased from Halfords on 31st Dec 2014, so 18 months old.As new condition.Kept in garage.Had service approx. 3 months ago.Instruction manual and original receipt can be shown.Horsham 01403 270465 01403 2704...(click to reveal full phone number) / 07740 812308 07740 8123...(click to reveal full phone number) . &pound.