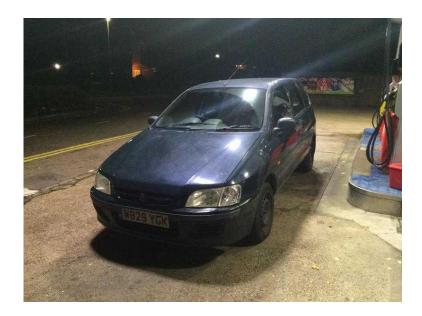

## Mitsubishi Space Star 2000 (199 GBP)

Location **South East, Surrey** https://www.freeadsz.co.uk/x-388670-z

Excellent running little car has done me well as a family car and as a work horse. no MOT, rear passenger seat belt has been cut (legally only 4seat, until replaced), drivers seat has dip in it (use pillow), cracked passengers side indicator lamp (doesn't let water in). very average ware for condition of age. £199 ono dan 07799857608 077998576...(click to reveal full phone)