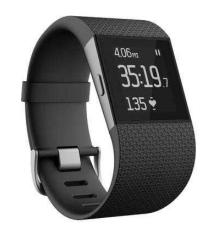

## Fitbit SURGE GPS Ultimate Fitness Activity Superwatch NEW, black, small wristband

Location South East, Surrey https://www.freeadsz.co.uk/x-388705-z

Currently retailing in Debenhams at £200. Brand new unused, unwanted present. As the weather is now improving the perfect tool to kick start your training!

Integrated GPS and automatic, continuous, wrist-based heart rate tracking, Surge gives you real-time workout stats like pace, distance, calories burned, heart rate intensity and target zones to help make the most of training. Designed for all day wear, this contoured watch tracks steps, distance, calories burned, sleep and 24/7 heart rate trends for better fitness insights. Stay connected on the move with advanced smartwatch features like call and text notifications and music control.

- Width: 3.4cm
- Small wristband: 14 16cm
- Made from a flexible, durable elastomer material similar to that used in many sports watches. Also has a surgical-grade stainless steel buckle
- Get pace, distance and elevation climbed with built-in GPS
- Continuous, wrist-based heart rate monitoring for workout intensity, training zones and calorie burn with no uncomfortable chest straps
- Push yourself to run faster and go farther with split times, route histories and workout summaries
- 24/7 heart rate readings to optimise health with resting heart rate and all day trends
- Accurately track all-day activity like heart rate, steps, distance, calories burned, floors climbed and active minutes
- Stay connected with text and call notifications on display (when your phone is nearby)