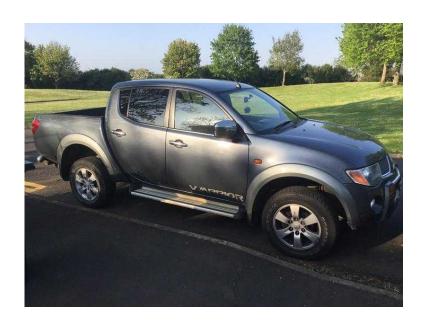

## Mitsubishi L200 Warrior 2.5 Turbo Diesel Crew Cab Pick-Up. (5,800 GBP)

East of England, Cambridgeshire Location https://www.freeadsz.co.uk/x-388783-z

2006 Mitsubishi L200 Warrior DID D/C Full MOT till June 2017 (no advisories), 107k miles, 1 previous owner. Alloy Wheels, Air-Conditioning, ABS, CD Player, Electric Windows x5, Electric Mirrors, Leather Interior, Remote Central Locking, Tow Bar, etc. Always starts first time with no smoke, knocks or rattles. Honestly drives like a brand new truck. Very economical, great on fuel, cheap tax and insurance group 9! Has a few minor dings but would describe condition as excellent for year. Any trial welcome, you won't find another 10 year old L200 as clean as this. Please call 07734330989 077343309...(click to reveal full phone number) to arrange viewing. £5800 ;