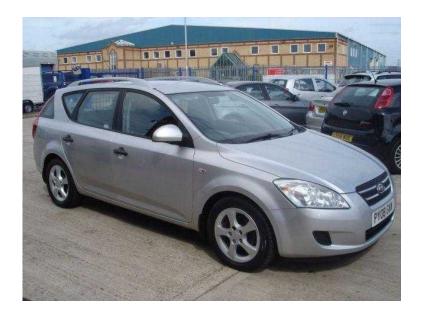

## Kia Cee039d 2008 (2,995 GBP)

Location East of England, Cambridgeshire https://www.freeadsz.co.uk/x-388788-z

For more info on this vehicle call our showroom on 01733 891250 01733 8912...(click to reveal full phone number), This car has done 83103 miles and has Air Bag Driver, Air Bag Passenger, Air Bag Side - Front Side/Front & Rear Curtain, Alarm, Anti-Lock Brakes, Central Door Locking - Remote, Deadlocks, Electronic Brake Force Distribution, Head Restraints - Front/Rear, Immobiliser, Power-Assisted Steering, Seat - ISOFIX Anchorage Point, Seat Belt Pre-Tensioners - Front, Third Brake Light, Alloy Wheels - 16in, Body Coloured Bumpers, Mirrors External - Electric/Heated, Rear Wash/Wipe - Rear, Roof Rails, Spare Wheel - Space Saver, Adjustable Steering Column/Wheel - Rake/Reach, Air-Conditioning, Armrest - Front, Clock - Digital, Cup Holder, Electric Windows - Front, External Temperature Display, Extra Storage, Gear Knob Leather, Heated Rear Screen, In Car Entertainment - Radio/CD/MP3, Power Socket - Front/Rear, Seat Height Adjustment - Driver, Seat Lumbar Support - Driver/Passenger, Seating Capacity - Five Seats, Seats Split Rear, Speakers - Six, Steering Wheel Leather, Steering Wheel Mounted Controls , Sun Visor, Tinted Glass , Trip Computer, Upholstery Cloth,, Every effort has been made to ensure the accuracy of the above information but errors may occur. Please check with a salesperson.