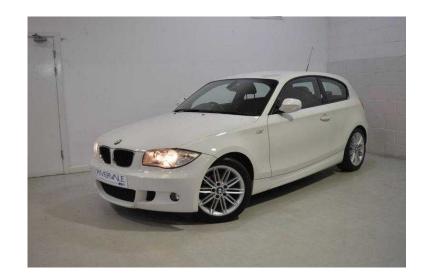

## **BMW 1 Series 2009 (8,500 GBP)**

Location **South East, West Sussex** https://www.freeadsz.co.uk/x-388870-z

BMW 116d M Sport 2.0 Finished in Alpine White with Black Part Leather and Aluminium Glacier Silver Interior Trim. Specification Includes; Automatic Headlights, Rain-Sensing Windscreen Wipers, M Sport Body Styling, 17" M Sport Alloy Wheels, 2-Zone Climate Control with Air Conditioning, Rear Parking Sensors. HPI CLEAR. FINANCE AVAILABLE. £30.00 ROAD TAX ONLY. Parking Sensors, Automatic Headlights, Rain Sensing Wipers, 2-Zone Climate