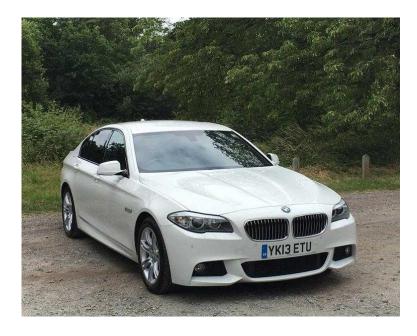

## BMW 5 Series 2013 (18,790 GBP)

Location South East, West Sussex https://www.freeadsz.co.uk/x-388871-z

This stunning BMW 520 D M Sport Automatic Saloon is in an as new condition both inside and out and with only one private owner since being owned by BMW and a Full BMW Service History it does beg the question as to why buy new ? In addition to the very high level of standard features that the M Sport has a standard this particular car was ordered from BMW with £3385.00 of Options including the BMW Business Advanced Multimedia Package, BMW Business Advanced Satellite Navigation System, Automatic Transmission, Sun Protection Glass, Aluminium Interior Trim, BMW Assist ConnectedDrive, BMW Online ConnectedDrive, Black Dakota Leather Interior, BMW Enhanced Bluetooth Connectivity, Telematics, USB Interface and Voice Control. A fantastic luxurious and prestigious car which is also affordable to run with a fuel return of up to 65.7 Miles Per Gallon and the Road Fund Licence costing only £110.00 Per Year. \*\* ALL CARS NOW SUPPLIED WITH 12 MONTHS AA ROADSIDE ASSISTANCE COVER, 5 DAYS FREE INSURANCE (SUBJECT TO ACCEPTANCE & £12.50 ADMIN FEE) AND A NO QUIBBLE PARTS AND LABOUR WARRANTY INCLUDING FAILURES CAUSED BY WEAR AND TEAR

ABS, Traction Control, Air Conditioning, Climate Control, Cruise Control, Heated Seats, Electric Seats, Electric Windows, CD Player, Electric Mirrors, Stability Control, Privacy Glass, MP3 Player, ISOFIX Restraint Safety System, Computer, EBD Electronic Brakeforce Distribution, Airbags, Automatic Headlights, Demonstrator Plus One Private Owner, Aluminium Interior Trim, Rain Sensor, CBC Cornering Brake Control, DBC Dynamic Brake Control, DTC Dynamic Traction Control, DSC Dynamic Stability Control, Full BMW Service History, Automatically Dimming Mirrors, DAB Digital Radio, ASC Automatic Stability Control, Voice Control, 18" Double Spoke M Sport Alloy Wheels, BMW Enhanced Bluetooth