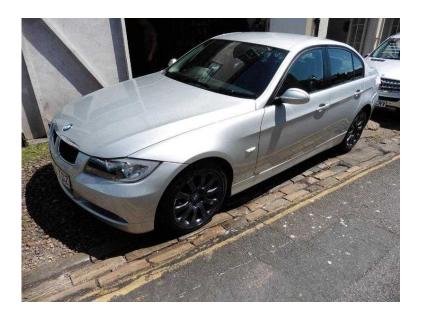

## BMW 3 Series 2006 (4,395 GBP)

Location South East, West Sussex https://www.freeadsz.co.uk/x-388873-z

ABS, Remote Alarm, Remote Central Locking, Power Steering, Cruise Control, Full Leather, Electric Windows, CD Player, Electric Mirrors, Front Fog Lamps, Stability Control, Parking Sensors, Height Adjustable Seat, Adjustable Steering Column, Sports Seats, Rear Headrests, Front Centre Armrest, Multiple Airbags, Dual Climate Zones, Metallic Paintwork, Steering Wheel Audio Controls,