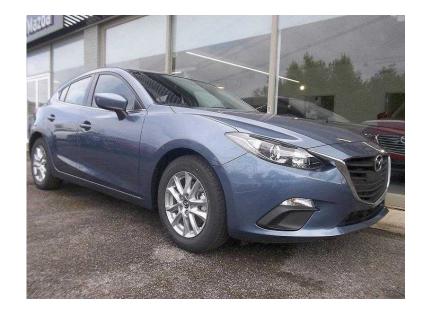

## Mazda Mazda3 2016 (17,945 GBP)

Location **Wales, Gwent** https://www.freeadsz.co.uk/x-388893-z

ABS, Immobiliser, Alarm, Remote Alarm, Traction Control, Central Locking, Remote Central Locking, Power Steering, Air Conditioning, Electric Windows, Trip Computer, CD Player, Rear Wash/wipe, Electric Mirrors, Stability Control, Height Adjustable Seat, Adjustable Steering Column, Powered Folding Mirrors, Multi-function Steering Wheel, Brake Assist, Rear Headrests, Front Centre Armrest, Multiple Airbags, Radio, Anti-Theft System, Child Locks, Folding Rear Seats, Head Restraints, Locking Wheel Nuts, Metallic Paintwork, Lumbar Adjustment, Cloth Upholstery, Steering Wheel Audio Controls, Bluetooth, Isofix, Keyless Entry, Push Button Start, Dab