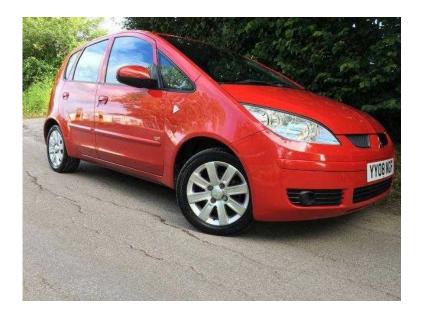

## Mitsubishi Colt 2008 (2,995 GBP)

Location Wales, Gwent https://www.freeadsz.co.uk/x-388905-z

Excellent condition & drive, 2 new front tyres, MOT 07/17, 8 services, HPI Clear, 2 owners from new, Air Conditioning, Electric Windows (Front), In Car Entertainment (Radio/CD), Anti-Lock Brakes, Remote central locking, Power-Assisted Steering, Rear Parking Sensors, Alloy wheels, Airbags. 5 seats, Red, Any inspection welcome. P/X Welcome. For more info check out our website NMCARS.co.uk, Experian auto check clear Remote Central Locking, Air