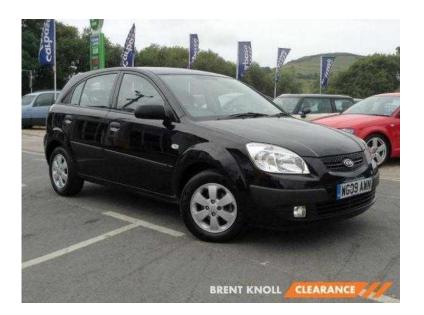

## Kia Rio 2009 (2,500 GBP)

Location Wales, Mid Glamorgan https://www.freeadsz.co.uk/x-388978-z

1 Owner From New With MOT & Service History, New MOT (Valid Til Jul 2017) STRIKING DESIGN AND IMPRESSIVE ATTENTION TO EVERY DETAIL Air-Conditioning, Alloy Wheels (15in), Electric Windows (Front), In Car Entertainment (Radio/CD/MP3), Tinted Glass, Immobiliser, Steering Wheel Rake Adjustment Clearance Car Appointment Required Highly Economical 1.4 Petrol Engine With 5 Speed Manual Gearbox, 5Dr Hatchback. Chill Edition Specification Includes, Mp3 iPod iPhone Aux Music Port, ISOFIX, Brent Knoll Clearance Branch TA9 4HH (M5 Junc22) Near Bristol Bath Bridgwater & Taunton. Debit Cards Accepted (Credit Card +3%) Most Cars Are Available To Drive Away Same Day Appointment Required For Viewing & Test Drive Please Give Us A Call For More Information or To Arrange An Appointment Immobiliser,