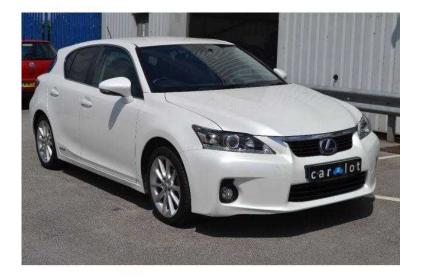

## Lexus Ct 200h 2013 (11,450 GBP)

Location East Midlands, Nottinghamshire https://www.freeadsz.co.uk/x-388994-z

THIS DELIGHTFUL WHITE LEXUS CT 200H SE AUTOMATIC HAS JUST ARRIVED ON SITE WITH US HERE AT CARALOT, WHITE, SOURCE We have purchased this delightful vehicle directly from a company who have owned and ran this car from brand new. CONDITION Having been company owned it has been maintained regardless of cost and taken great care of by its driver. SERVICE HISTORY It comes supplied with a full Lexus main dealer service and will benefit from a fresh 12 month MOT prior to sale. PRESENTATION It looks sensational presented in white and rides on gorgeous looking alloy wheels. It features a very clean and tidy interior that hasn't been smoked inside or abused in any way. SPECIFICATION It is fitted with a huge level of specification including satellite navigation, bluetooth, cruise control, auto wipers, privacy glass, CD player, climate control, remote central locking, electric windows and mirrors plus much more. Please contact the team for further details. CARALOT We offer fantastic part exchange valuations, bank beating interest rates on our finance packages, industry leading extended warranties, and all of our vehicles are HPI clear. All cars fully prepared to a high standard and fully valeted for sale. We deliver nationwide, please call to reserve this wonderful example today. Caralot, award winning car dealership, the most enjoyable car buying experience you'll ever have... £11,450

Remote Central Locking, Climate Control, Cruise Control, CD Player, Privacy Glass,