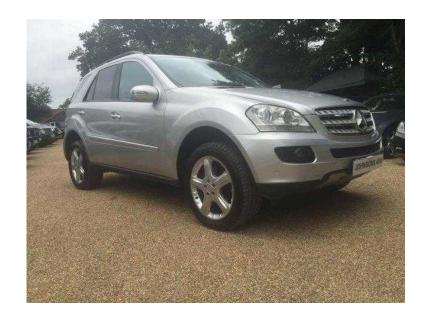

## Mercedes-Benz M Class 2007 (9,990 GBP)

回答问

回答问

同类学问

Location **South East, West Sussex** https://www.freeadsz.co.uk/x-389038-z

|同254||同

Mercedes-Benz M Class 3.0 ML280 CDI S 7G-Tronic alloy wheels aircon 5 seater half black leather interior automatic transmission electric windows/mirrors privacy glass radio/cd player power steering abs vechicle comes with a 6 month full parts and labour warranty full engine service fisrt to see will not be dissapointed...Air Conditioning, Alarm, Alloy Wheels, CD Player, Central Locking, Climate Control, Driver Airbag, Electric Mirrors, Electric Windows, Front Electric Windows, Immobilser, Leather Seats, Metallic Paint, PAS, Privacy Glass, Radio/CD, Roof Rails, Service History, Tinted Glass Alarm, Central Locking, Air Conditioning, Climate Control, Electric Windows, CD Player, Electric Mirrors, Roof Rails, Privacy