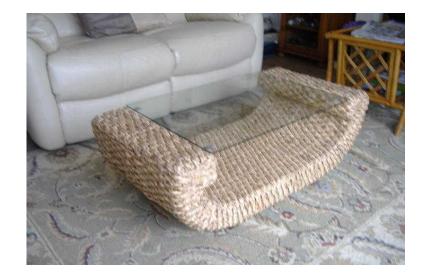

## **Coffee Table (55 GBP)**

Location **South East, East Sussex** https://www.freeadsz.co.uk/x-389138-z

Brand new, coffee/ side table ( wrong size ordered, glass still in wrappers, just taken out for photo. Very unusual and modern,L 100cm,W50cm,H35cm. retails between £70- £108 but will sell for &pound