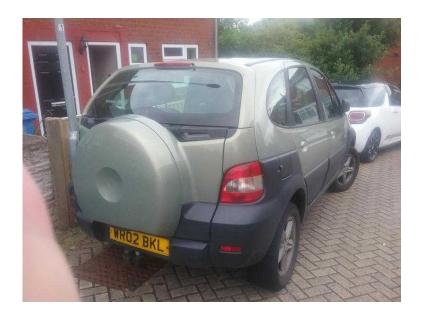

## Renault Scenic 2002 rx4 (800 GBP)

Location **East Midlands, Derbyshire** https://www.freeadsz.co.uk/x-389232-z

Renault scenic petrol rx4 4x4,4 new tyres,new clutch and brakes fitted last week,recent battery and coils changed,full leather interior,twin electric sunroofs,electric mirrors and windows,towbar and electrics mot till March 26th 2017 6 cd changer good condition drives great £850