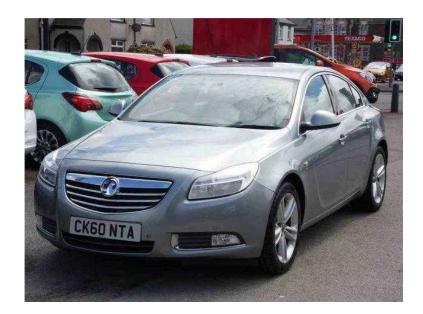

## Vauxhall Insignia 2010 (6,102 GBP)

Location Wales, Mid Glamorgan https://www.freeadsz.co.uk/x-389327-z

Front and Rear Parking Sensors, Automatic Lighting Control with Tunnel Detection, Cruise Control, Digital Climate Control, 18" Alloy Wheels, Multi-Function Steering Wheel, Radio CD Player, Front Fog Lights, Tinted Glass, 60/40 Split Rear Folding Seats, Adjustable Steering Column, Auxiliary Power Socket, Drivers Armrest, Electric Adjustable Door Mirrors, Trip Computer, Airbags, Video Available at Evanshalshaw.com