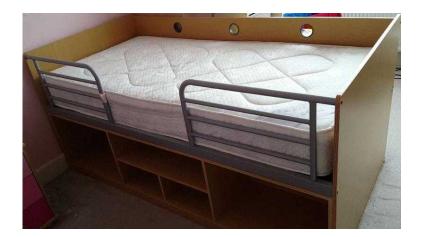

## Cabin bed for sale (80 GBP)

Location London, London https://www.freeadsz.co.uk/x-389478-z

2 cabin bed frames (mattress not included) for sale at £80 each. Apprx 5 years old and in very good condition Collection only

Beech & Silver Frame - Single Mid Sleeper 90cm DESCRIPTION

Cabin bed frame with a beech finish, silver framework and a solid slatted base. There are cupboards (cupboards doors have never been used) and shelving beneath the sleeping area for plenty of bedroom storage space. The maximum mattress height for this bed is 200mm.

DIMENSIONS: W:97cm, L: 196.6cm Headboard Height: 91.8cm Footboard Height: 91.8cm

All units will need to be dismantled for transport and will require re-assembly.

Instructions and Fixings will be.