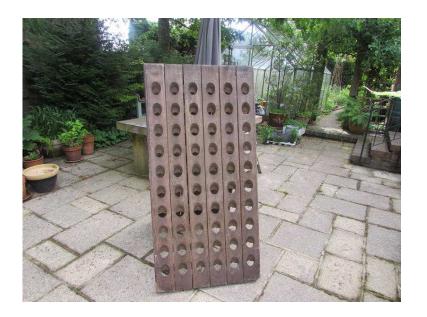

## Wine Rack (Riddling Rack) - 120 Bottle Capacity - Solid Oak (195 GBP)

South East, East Sussex Location https://www.freeadsz.co.uk/x-389524-z

This is a pretty rare wine rack otherwise known as a Riddling Rack. It's stamped with the name 'TAILLIET 1977' and 'M&C 77'. It's made from solid oak and holds 120 bottles of wine or champagne -60 each side. Overall dimensions are 28 1/2" wide and 59" high when folded so allow for slightly less when standing as an A