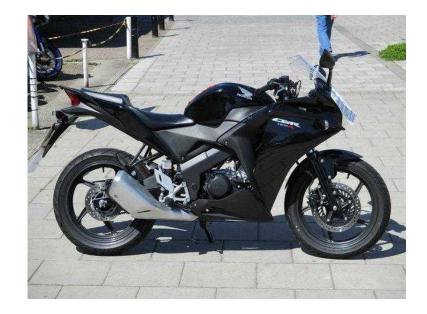

## Honda CBR 2012 (2,299 GBP)

Location **East of England, Essex** https://www.freeadsz.co.uk/x-389536-z

Model: Cbr125 125 R. Engine Size: 125cc. Year: 2012: 12 Reg. Mileage: 1690 Miles. Location: Alpha Motorcycles Black, 125 Learner Legal, 4 Owners, Excellent Bodywork, Tyre Condition Excellent, Low Mileage, Good Condition, Totally Standard Bike, 2 Keys, Electric Start, Low Seat Height, Screen, Tank Pad, Low Rate Finance Available (Sts), From £100 Deposit, From Official Yamaha And Suzuki Dealer, Huge Range Of Motorcycle Clothing And Helmets In Stock. £2,299 P/x Considered Tank