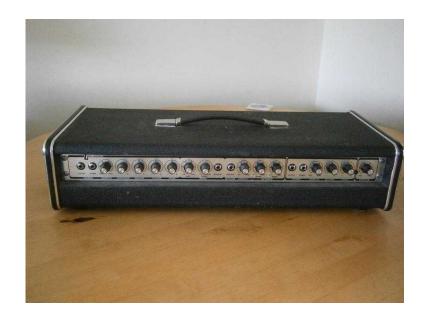

## Carlsboro stingray amp little used and excellent condition (80 GBP)

Location **West Midlands, Herefordshire** https://www.freeadsz.co.uk/x-389652-z

Guitar / bass amplifier. Excellent condition. 4 - 16 OHMN output range. Normal and bright inputs Suzz and tremolo inputs. Made in the UK serial number Serial number 23235. Pre-amp input. Original