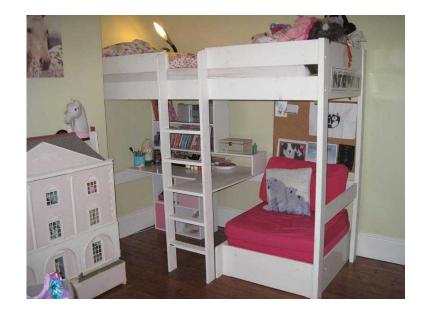

## Stompa high sleeper (200 GBP)

Location **South East, East Sussex** https://www.freeadsz.co.uk/x-389705-z

High sleeper bed frame. Useful desk with shelves at back. Selling without mattress. A cube is included. This is not Stompa brand, but does fit well with the rest of the unit. It has pink doors. Also a Stompa chair is included which converts to guest bed (see photos). This is also pink. There is slight break in attaching wood for chair bed which we have glued. It does not affect its use in any way. The bed has the usual knocks with use, but is in very good condition with no stains on the white frame. See photos for details. Selling due to house move, as low ceilings mean bed no longer fits. My daughter loved this bed and we are buying her another lower Stompa to replace it. They are great beds.

We also have another listing for second Stompa (from her brother's room). We are moving on the 28th of July, so collection must be made before that date. Collection from Bexhill. Cash on collection. We will help you dismantle and have instructions as well. Height is 175.5 cm, width is 98, length is 207. Call 07905810570 079058105...(click to reveal full phone number) or e.