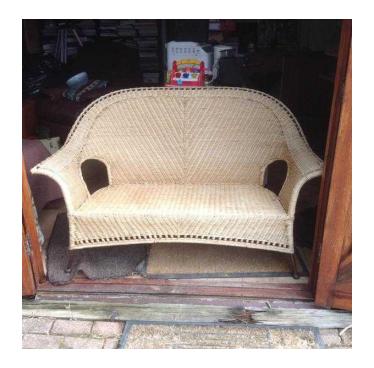

## Wicker ratton Chelsea style 23 settee (50 GBP)

Location South East, East Sussex https://www.freeadsz.co.uk/x-389715-z

| tee | icker ra |                         |
|-----|----------|-------------------------|
|     |          |                         |
|     | nelsea s |                         |
|     | style 23 |                         |
|     | tee      | er ratton Chelsea style |