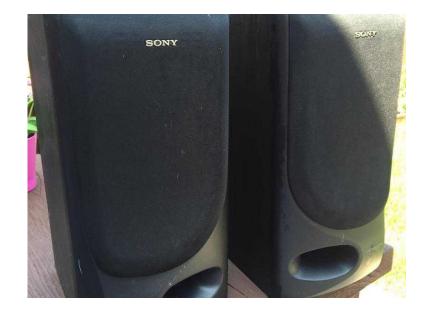

## Sony speakers 110w (7 GBP)

Location **South East, Surrey** https://www.freeadsz.co.uk/x-389895-z

Black pair of Sony speakers 110w;

| Sony speakers 110w<br>https://www.freeadsz.co.uk/x-3898<br>95-z | Sony speakers 11 | https://www.freeadsz.co.uk/x-3898 | 0-2          | Sony speakers 11         | Sony speakers 11                         | Sony speakers 11 Sony speakers 11 Sony speakers 11 | Sony speakers 11 |
|-----------------------------------------------------------------|------------------|-----------------------------------|--------------|--------------------------|------------------------------------------|----------------------------------------------------|--------------------------------------------------------------------------------------|
| 38                                                              | ers 110w         |                                   | co.uk/x-3898 | co.uk/x-3898<br>ers 110w | co.uk/x-3898<br>ers 110w<br>co.uk/x-3898 | co.uk/x-3898<br>co.uk/x-3898                       | co.uk/x-3898<br>co.uk/x-3898<br>co.uk/x-3898<br>co.uk/x-3898                         |